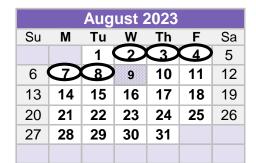

School Closed for Students & Staff
First and Last Day of School
End of Nine Weeks

Holiday (11 and 12 month employees)

| Aug 2-8     | Professional Learning and Teacher Workdays               |
|-------------|----------------------------------------------------------|
| Aug 4       | Business Day (11am-6pm)                                  |
| Aug 9       | Students return                                          |
| Sep 4       | Labor Day - Schools Closed for Students & Staff          |
| Oct 13      | End of 1st Nine Weeks                                    |
| Oct 16      | Fall Break - Schools Closed for Students & Staff         |
| Oct 17      | Teacher Workday - Schools Closed for Students            |
| Nov 7       | Professional Learning Day - Schools Closed for Students  |
| Nov 21      | 2-Hour Early Release for Students                        |
| Nov 22-24   | Thanksgiving Break-Schools Closed for Students & Staff   |
| Dec 19      | End of 2nd Nine Weeks; 2-Hour Early Release for Students |
| Dec 20-Jan1 | Winter Break-Schools Closed for Students & Staff         |
|             |                                                          |