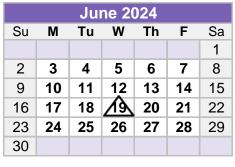

| Jan 2     | Professional Learning Day (Elementary)-Schools Closed for Students |
|-----------|--------------------------------------------------------------------|
| Jan 3     | Professional Learning Day (Secondary)-Schools Closed for Students  |
| Jan 4     | Students Return                                                    |
| Jan 15    | MLK Day - Schools Closed for Students & Staff                      |
| Feb 19    | Presidents' Day - Schools Closed for Students & Staff              |
| Mar 4     | End of 3rd Nine Weeks                                              |
| Mar 5     | Teacher Workday - Schools Closed for Students                      |
| Mar 29    | 2-Hour Early Release for Students                                  |
| Apr 1-5   | Spring Break - Schools Closed for Students & Staff                 |
| May 22    | End of 4th Nine Weeks - Reports Cards                              |
| May 22    | Last Day of School - 2-Hour Early Release for Students             |
| May 23-24 | Teacher Workdays                                                   |
| May 23    | Graduation                                                         |