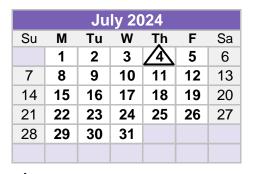

| Jan 2     | Professional Learning Day (Elementary)-Schools Closed for Students |
|-----------|--------------------------------------------------------------------|
| Jan 3     | Professional Learning Day (Secondary)-Schools Closed for Students  |
| Jan 4     | Students Return                                                    |
| Jan 15    | MLK Day - Schools Closed for Students & Staff                      |
| Feb 19    | Presidents' Day - Schools Closed for Students & Staff              |
| Mar 4     | End of 3rd Nine Weeks                                              |
| Mar 5     | Teacher Workday - Schools Closed for Students                      |
| Mar 29    | 2-Hour Early Release for Students                                  |
| Apr 1-5   | Spring Break - Schools Closed for Students & Staff                 |
| May 22    | End of 4th Nine Weeks - Reports Cards                              |
| May 22    | Last Day of School - 2-Hour Early Release for Students             |
| May 23-24 | Teacher Workdays                                                   |
| May 23    | Graduation                                                         |